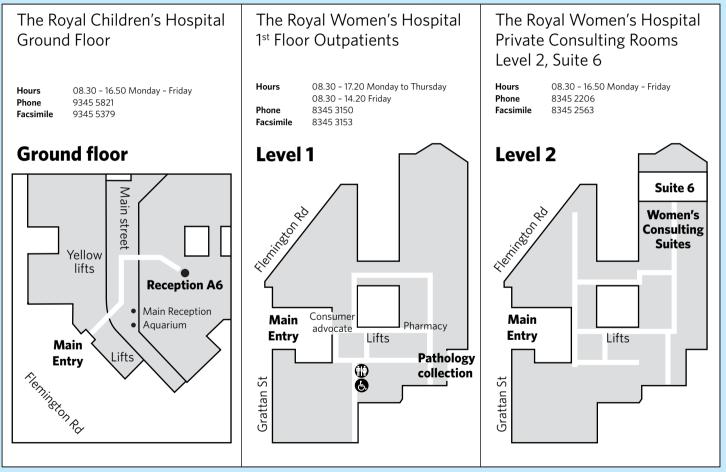

## **Collection Centres**

The Royal Children's Hospital, Flemington Road Parkville Vic 3052 Telephone 9345 5821 The Royal Women's Hospital Cnr Flemington Rd & Grattan Street Parkville Telephone 8345 3150 The Royal Women's Hospital Private Consulting Rooms, Level 2, Suite 6 Telephone 8345 2206 Andrology Department 321 Cardigan Street Carlton Vic 3053 Telephone 9344 2692

All clear areas on these maps are public access areas. These maps are not to scale